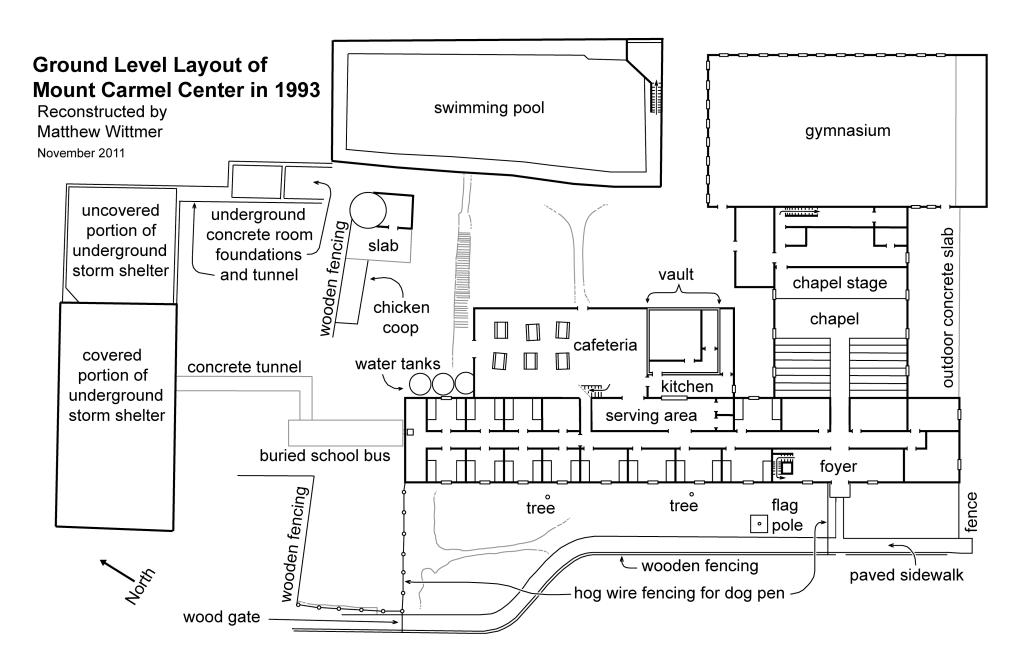

©Matthew Wittmer. Reconstructed by Wittmer in November 2011. <a href="stormbound.org/waco.html">stormbound.org/waco.html</a>
For more information about how the proportions of these layouts were created, and which former diagrams were consulted, please refer my essay in: Doyle, Clive, Catherine Wessinger and Matthew Wittmer. A Journey To Waco: Autobiography of a Branch Davidian, 2012.